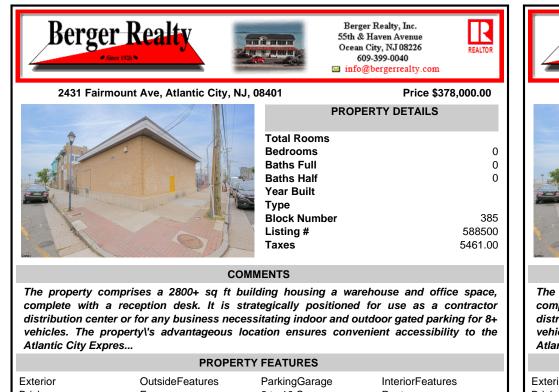

| Exterior<br>Brick<br>Brick Face<br>Masonry | OutsideFeatures<br>Fence<br>Truck Door | ParkingGarage<br>6 to 10 Spaces | InteriorFeatures<br>Restroom |
|--------------------------------------------|----------------------------------------|---------------------------------|------------------------------|
| Basement<br>Slab                           | Heating<br>Forced Air<br>Gas-Natural   | HotWater<br>Gas                 | Water<br>Public              |
| Sewer<br>Public Sewer                      |                                        |                                 |                              |



Ask for Ellen L. Senft Berger Realty Inc 109 E 55th St., Ocean City Call: 609-231-5733 Email to: els@bergerrealty.com





Scan to see Property page.



Ask for Ellen L. Senft Berger