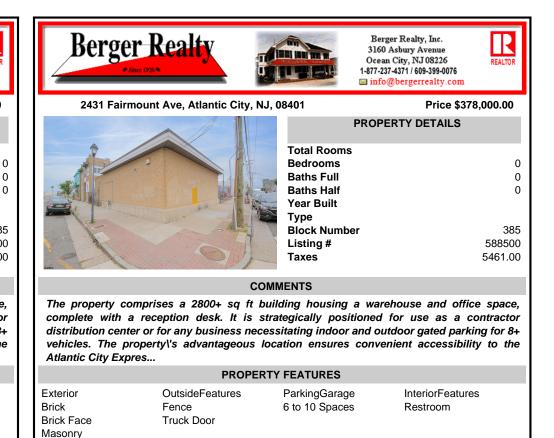

## COMMENTS

Year Built

Listing #

Taxes

Block Number

Туре

The property comprises a 2800+ sg ft building housing a warehouse and office space, complete with a reception desk. It is strategically positioned for use as a contractor distribution center or for any business necessitating indoor and outdoor gated parking for 8+ vehicles. The property\'s advantageous location ensures convenient accessibility to the Atlantic City Expres...

| PROPERTY FEATURES                          |                                        |                                 |                              |
|--------------------------------------------|----------------------------------------|---------------------------------|------------------------------|
| Exterior<br>Brick<br>Brick Face<br>Masonry | OutsideFeatures<br>Fence<br>Truck Door | ParkingGarage<br>6 to 10 Spaces | InteriorFeatures<br>Restroom |
| Basement<br>Slab                           | Heating<br>Forced Air<br>Gas-Natural   | HotWater<br>Gas                 | Water<br>Public              |
| Sewer                                      |                                        |                                 |                              |