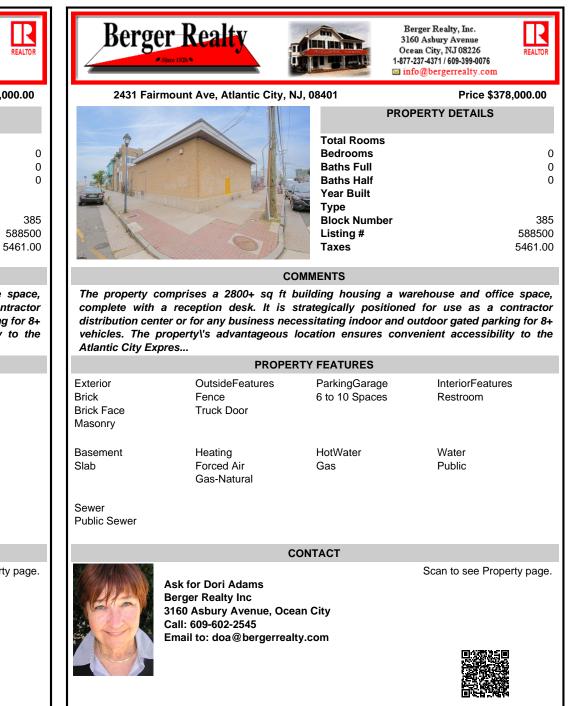

COMMENTS

Туре

Listing #

Taxes

Block Number

The property comprises a 2800+ sq ft building housing a warehouse and office space, complete with a reception desk. It is strategically positioned for use as a contractor distribution center or for any business necessitating indoor and outdoor gated parking for 8+ vehicles. The propertyl's advantageous location ensures convenient accessibility to the Atlantic City Expres...