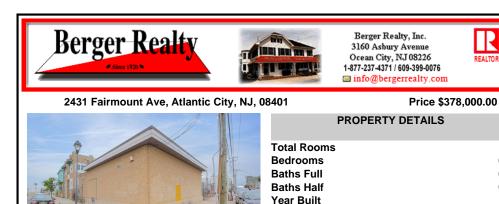

COMMENTS

Туре

Listing #

Taxes

Block Number

The property comprises a 2800+ sq ft building housing a warehouse and office space, complete with a reception desk. It is strategically positioned for use as a contractor distribution center or for any business necessitating indoor and outdoor gated parking for 8+ vehicles. The propertyl's advantageous location ensures convenient accessibility to the Atlantic City Expres...