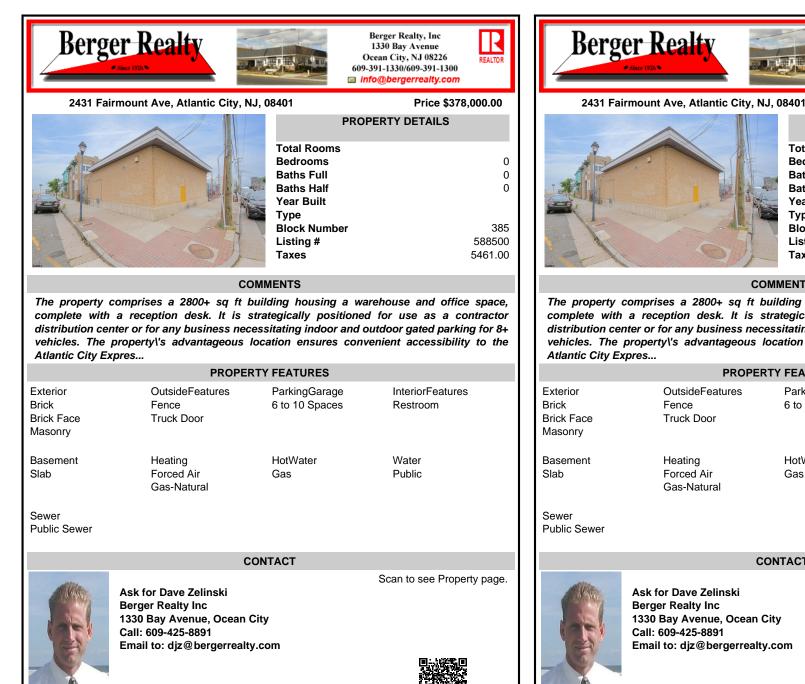

**PROPERTY DETAILS** Total Rooms Bedrooms 0 **Baths Full** 0 **Baths Half** 0 Year Built Type **Block Number** 385 Listing # 588500 Taxes 5461.00 COMMENTS The property comprises a 2800+ sq ft building housing a warehouse and office space, complete with a reception desk. It is strategically positioned for use as a contractor distribution center or for any business necessitating indoor and outdoor gated parking for 8+ vehicles. The property\'s advantageous location ensures convenient accessibility to the PROPERTY FEATURES ParkingGarage InteriorFeatures 6 to 10 Spaces Restroom HotWater Water Gas Public

CONTACT

Scan to see Property page.

Berger Realty, Inc

1330 Bay Avenue

Ocean City, NJ 08226

609-391-1330/609-391-1300

info@bergerrealty.com

Price \$378,000.00