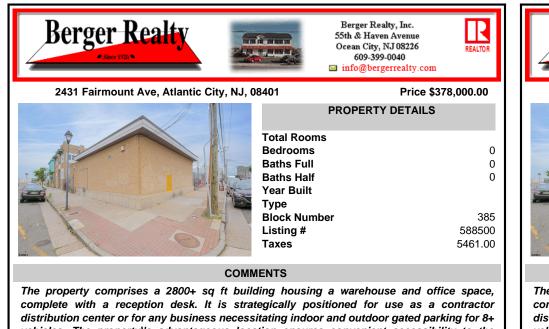

vehicles. The property\'s advantageous location ensures convenient accessibility to the Atlantic City Expres...

| PROPERTY FEATURES                          |                                        |                                 |                              |
|--------------------------------------------|----------------------------------------|---------------------------------|------------------------------|
| Exterior<br>Brick<br>Brick Face<br>Masonry | OutsideFeatures<br>Fence<br>Truck Door | ParkingGarage<br>6 to 10 Spaces | InteriorFeatures<br>Restroom |
| Basement<br>Slab                           | Heating<br>Forced Air<br>Gas-Natural   | HotWater<br>Gas                 | Water<br>Public              |
| Sewer                                      |                                        |                                 |                              |