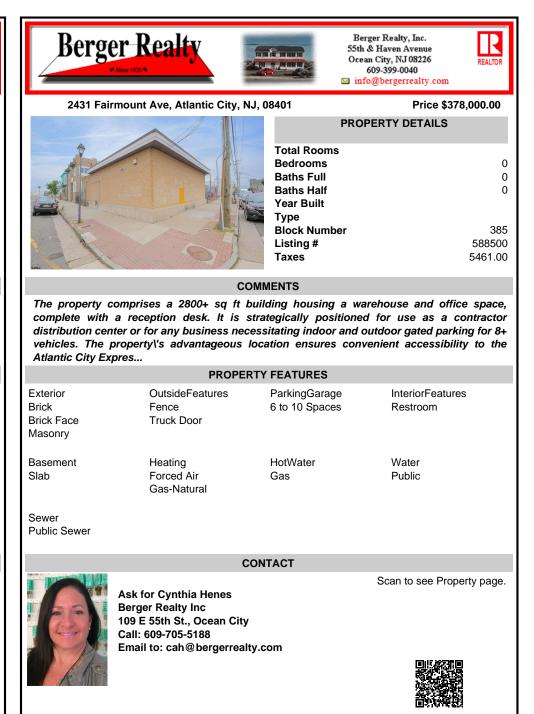

vehicles. The property\'s advantageous location ensures convenient accessibility to the Atlantic City Expres...

| PROPERTY FEATURES                          |                                        |                                 |                              |
|--------------------------------------------|----------------------------------------|---------------------------------|------------------------------|
| Exterior<br>Brick<br>Brick Face<br>Masonry | OutsideFeatures<br>Fence<br>Truck Door | ParkingGarage<br>6 to 10 Spaces | InteriorFeatures<br>Restroom |
| Basement<br>Slab                           | Heating<br>Forced Air<br>Gas-Natural   | HotWater<br>Gas                 | Water<br>Public              |
| Sewer                                      |                                        |                                 |                              |

**Public Sewer** 

## CONTACT

Scan to see Property page.

Ask for Cynthia Henes Berger Realty Inc 109 E 55th St., Ocean City Call: 609-705-5188 Email to: cah@bergerrealty.com