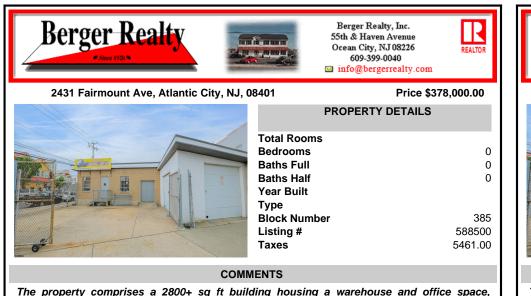

The property comprises a 2800+ sq ft building housing a warehouse and office space, complete with a reception desk. It is strategically positioned for use as a contractor distribution center or for any business necessitating indoor and outdoor gated parking for 8+ vehicles. The property's advantageous location ensures convenient accessibility to the Atlantic City Expres...