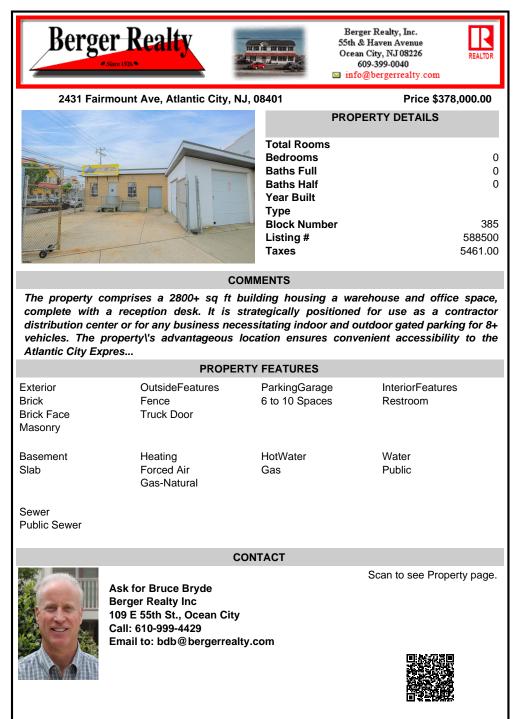

The property comprises a 2800+ sq ft building housing a warehouse and office space, complete with a reception desk. It is strategically positioned for use as a contractor distribution center or for any business necessitating indoor and outdoor gated parking for 8+ vehicles. The property's advantageous location ensures convenient accessibility to the Atlantic City Expres...