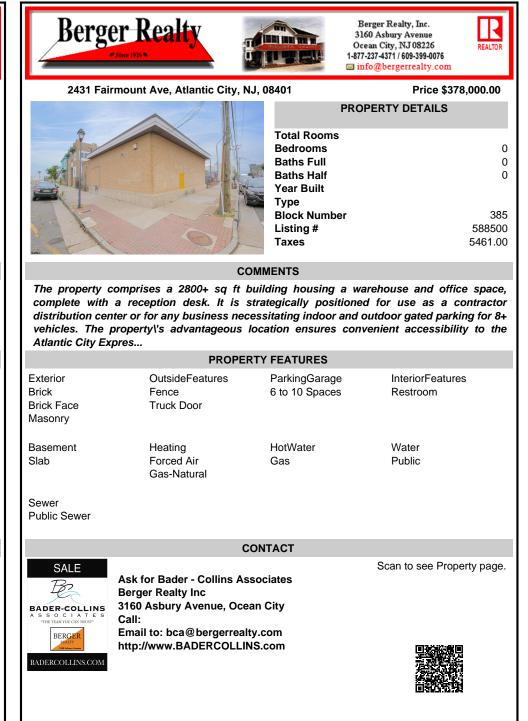

## COMMENTS

The property comprises a 2800+ sq ft building housing a warehouse and office space, complete with a reception desk. It is strategically positioned for use as a contractor distribution center or for any business necessitating indoor and outdoor gated parking for 8+ vehicles. The propertyl's advantageous location ensures convenient accessibility to the Atlantic City Expres...

| PROPERTY FEATURES                          |                                        |                                 |                              |
|--------------------------------------------|----------------------------------------|---------------------------------|------------------------------|
| Exterior<br>Brick<br>Brick Face<br>Masonry | OutsideFeatures<br>Fence<br>Truck Door | ParkingGarage<br>6 to 10 Spaces | InteriorFeatures<br>Restroom |
| Basement<br>Slab                           | Heating<br>Forced Air<br>Gas-Natural   | HotWater<br>Gas                 | Water<br>Public              |
| Sewer<br>Public Sewer                      |                                        |                                 |                              |

CONTACT

Ask for Bader - Collins Associates Berger Realty Inc 3160 Asbury Avenue, Ocean City

Email to: bca@bergerrealty.com http://www.BADERCOLLINS.com

BADERCOLLINS.COM

BERGE

Scan to see Property page.