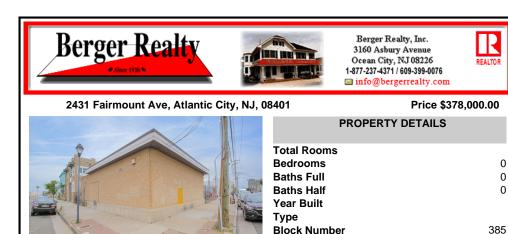

## The property comprises a 2800+ sg ft building housing a warehouse and office space, complete with a reception desk. It is strategically positioned for use as a contractor distribution center or for any business necessitating indoor and outdoor gated parking for 8+ vehicles. The property\'s advantageous location ensures convenient accessibility to the

COMMENTS

| Atlantic City Exp                          | res                                    |                                 |                              |  |
|--------------------------------------------|----------------------------------------|---------------------------------|------------------------------|--|
| PROPERTY FEATURES                          |                                        |                                 |                              |  |
| Exterior<br>Brick<br>Brick Face<br>Masonry | OutsideFeatures<br>Fence<br>Truck Door | ParkingGarage<br>6 to 10 Spaces | InteriorFeatures<br>Restroom |  |
| Basement<br>Slab                           | Heating<br>Forced Air<br>Gas-Natural   | HotWater<br>Gas                 | Water<br>Public              |  |
| Sewer                                      |                                        |                                 |                              |  |