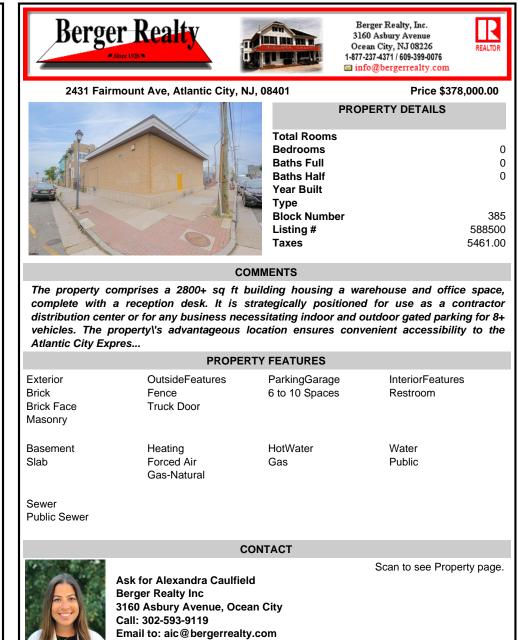

## The property comprises a 2800+ sg ft building housing a warehouse and office space, complete with a reception desk. It is strategically positioned for use as a contractor distribution center or for any business necessitating indoor and outdoor gated parking for 8+ vehicles. The property\'s advantageous location ensures convenient accessibility to the

COMMENTS

| Atlantic City Exp                          | res                                    |                                 |                              |  |
|--------------------------------------------|----------------------------------------|---------------------------------|------------------------------|--|
| PROPERTY FEATURES                          |                                        |                                 |                              |  |
| Exterior<br>Brick<br>Brick Face<br>Masonry | OutsideFeatures<br>Fence<br>Truck Door | ParkingGarage<br>6 to 10 Spaces | InteriorFeatures<br>Restroom |  |
| Basement<br>Slab                           | Heating<br>Forced Air<br>Gas-Natural   | HotWater<br>Gas                 | Water<br>Public              |  |
| Sewer                                      |                                        |                                 |                              |  |