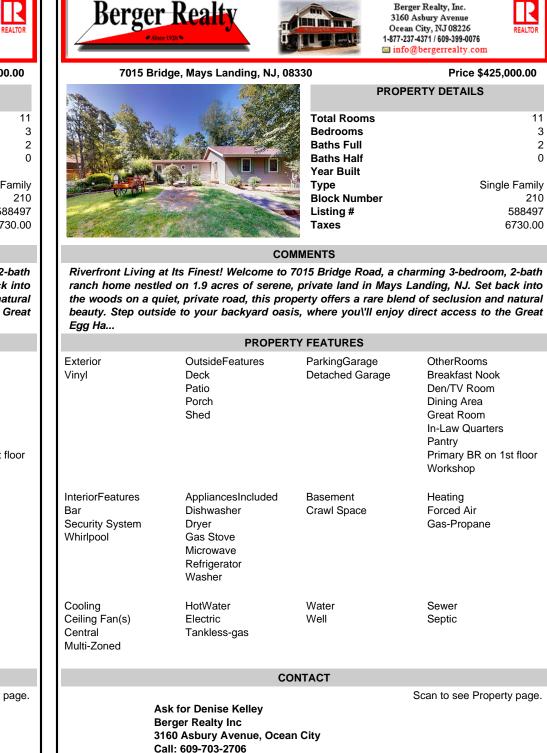

## COMMENTS

Riverfront Living at Its Finest! Welcome to 7015 Bridge Road, a charming 3-bedroom, 2-bath ranch home nestled on 1.9 acres of serene, private land in Mays Landing, NJ. Set back into the woods on a quiet, private road, this property offers a rare blend of seclusion and natural beauty. Step outside to your backyard oasis, where you\'ll enjoy direct access to the Great Egg Ha...