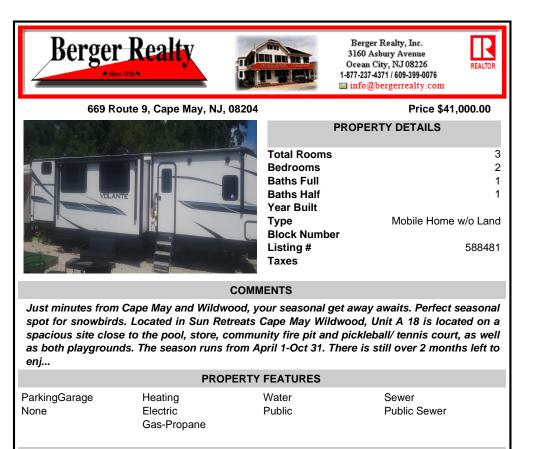

## COMMENTS

Just minutes from Cape May and Wildwood, your seasonal get away awaits. Perfect seasonal spot for snowbirds. Located in Sun Retreats Cape May Wildwood, Unit A 18 is located on a spacious site close to the pool, store, community fire pit and pickleball/ tennis court, as well as both playgrounds. The season runs from April 1-Oct 31. There is still over 2 months left to enj...