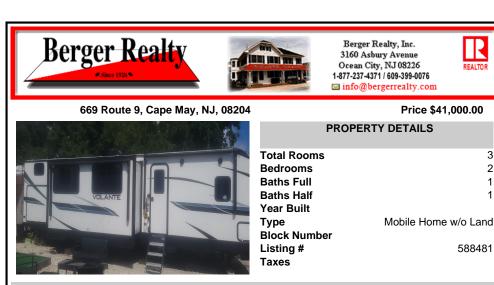

## COMMENTS

Just minutes from Cape May and Wildwood, your seasonal get away awaits. Perfect seasonal spot for snowbirds. Located in Sun Retreats Cape May Wildwood, Unit A 18 is located on a spacious site close to the pool, store, community fire pit and pickleball/ tennis court, as well as both playgrounds. The season runs from April 1-Oct 31. There is still over 2 months left to enj...