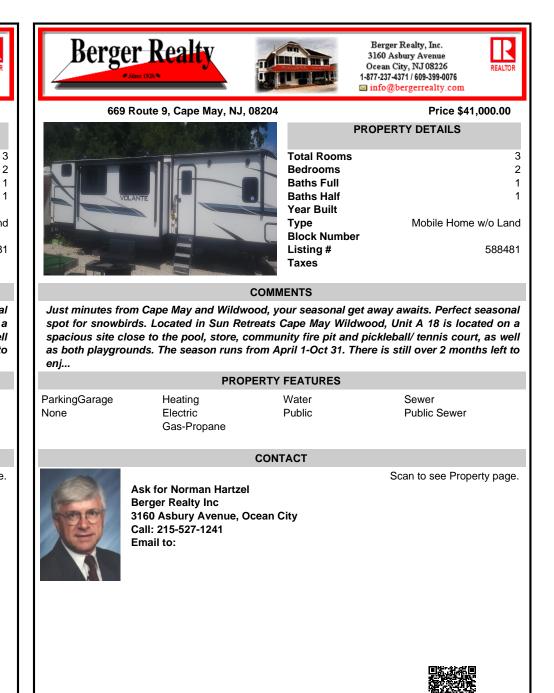

## COMMENTS

Just minutes from Cape May and Wildwood, your seasonal get away awaits. Perfect seasonal spot for snowbirds. Located in Sun Retreats Cape May Wildwood, Unit A 18 is located on a spacious site close to the pool, store, community fire pit and pickleball/ tennis court, as well as both playgrounds. The season runs from April 1-Oct 31. There is still over 2 months left to enj...

|               | PROP        | ERTY FEATURES |
|---------------|-------------|---------------|
| ParkingGarage | Heating     | Water         |
| None          | Electric    | Public        |
|               | Gas-Propane |               |

Sewer Public Sewer

Scan to see Property page.

3

1

1

## CONTACT

Ask for Norman Hartzel Berger Realty Inc 3160 Asbury Avenue, Ocean City Call: 215-527-1241 Email to: