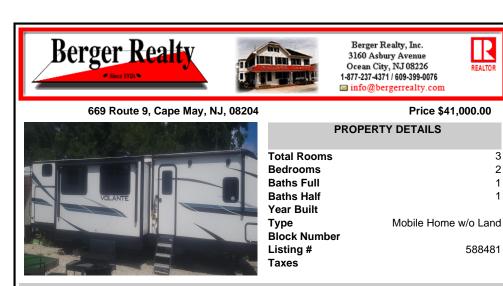

## COMMENTS

Just minutes from Cape May and Wildwood, your seasonal get away awaits. Perfect seasonal spot for snowbirds. Located in Sun Retreats Cape May Wildwood, Unit A 18 is located on a spacious site close to the pool, store, community fire pit and pickleball/ tennis court, as well as both playgrounds. The season runs from April 1-Oct 31. There is still over 2 months left to enj...