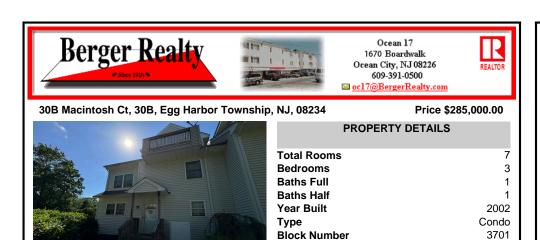

COMMENTS

Welcome to Lakeside! 3 bed 1.5 bathroom 1390 sq ft condo with fireplace provides spacious, comfortable living. With balcony overlooking tranquil community and 2 included parking spots. Located in desirable Egg Harbor Township near grocery stores, shopping, restaurants, parks, etc. Interior photos coming soon!...

## 30B Macintosh Ct, 30B, Egg Harbor Township, NJ, 08234

|              | .20     |
|--------------|---------|
| Total Rooms  | 7       |
| Bedrooms     | 3       |
| Baths Full   | 1       |
| Baths Half   | 1       |
| Year Built   | 2002    |
| Туре         | Condo   |
| Block Number | 3701    |
| Listing #    | 588452  |
| Taxes        | 4747.00 |
|              |         |