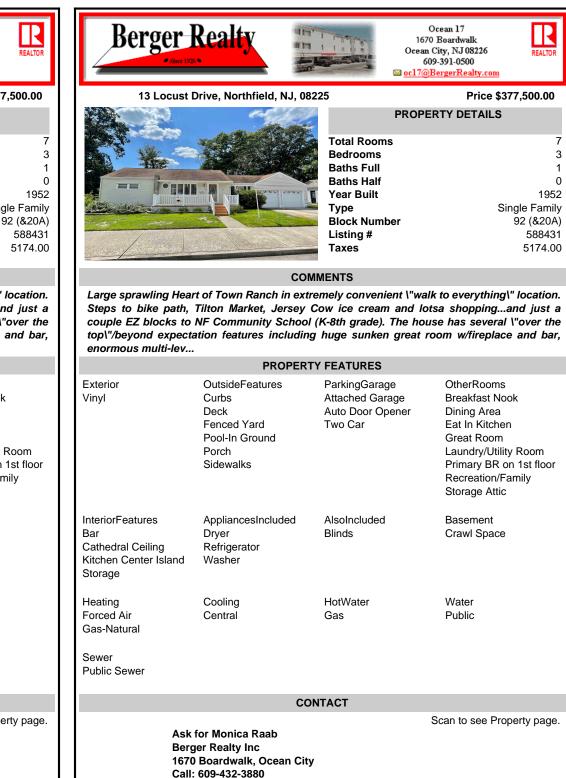

## COMMENTS

Listing #

Taxes

Large sprawling Heart of Town Ranch in extremely convenient \"walk to everything\" location. Steps to bike path, Tilton Market, Jersey Cow ice cream and lotsa shopping...and just a couple EZ blocks to NF Community School (K-8th grade). The house has several \"over the top\"/beyond expectation features including huge sunken great room w/fireplace and bar, enormous multi-lev...

| PROPERTY FEATURES                                                                |                                                                                         |                                                                 |                                                                                                                                                                      |
|----------------------------------------------------------------------------------|-----------------------------------------------------------------------------------------|-----------------------------------------------------------------|----------------------------------------------------------------------------------------------------------------------------------------------------------------------|
| Exterior<br>Vinyl                                                                | OutsideFeatures<br>Curbs<br>Deck<br>Fenced Yard<br>Pool-In Ground<br>Porch<br>Sidewalks | ParkingGarage<br>Attached Garage<br>Auto Door Opener<br>Two Car | OtherRooms<br>Breakfast Nook<br>Dining Area<br>Eat In Kitchen<br>Great Room<br>Laundry/Utility Room<br>Primary BR on 1st floor<br>Recreation/Family<br>Storage Attic |
| InteriorFeatures<br>Bar<br>Cathedral Ceiling<br>Kitchen Center Island<br>Storage | AppliancesIncluded<br>Dryer<br>Refrigerator<br>Washer                                   | AlsoIncluded<br>Blinds                                          | Basement<br>Crawl Space                                                                                                                                              |
| Heating<br>Forced Air<br>Gas-Natural<br>Sewer<br>Public Sewer                    | Cooling<br>Central                                                                      | HotWater<br>Gas                                                 | Water<br>Public                                                                                                                                                      |
| CONTACT                                                                          |                                                                                         |                                                                 |                                                                                                                                                                      |
| Berg<br>1670                                                                     | for Monica Raab<br>ger Realty Inc<br>) Boardwalk, Ocean City<br>: 609-432-3880          |                                                                 | Scan to see Property page.                                                                                                                                           |