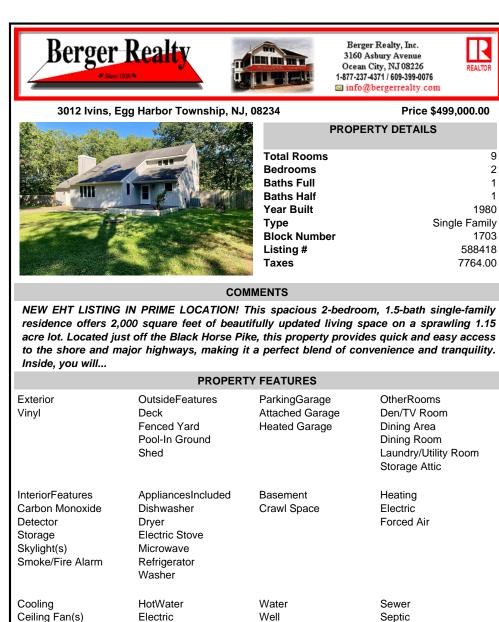

3012 Ivins, Egg Harbor Township, NJ, 0

| Conception . | And the state                                                                                                  |
|--------------|----------------------------------------------------------------------------------------------------------------|
| S STERRES    | ALC: NO DEC                                                                                                    |
| SAN Le       |                                                                                                                |
|              |                                                                                                                |
|              |                                                                                                                |
|              |                                                                                                                |
|              |                                                                                                                |
|              | State of the second |
|              | And and Advantage of the                                                                                       |

## COMMENTS

NEW EHT LISTING IN PRIME LOCATION! This spacious 2-bedroom, 1.5-bath single-family residence offers 2,000 square feet of beautifully updated living space on a sprawling 1.15 acre lot. Located just off the Black Horse Pike, this property provides quick and easy access to the shore and major highways, making it a perfect blend of convenience and tranquility. Inside, you will ...