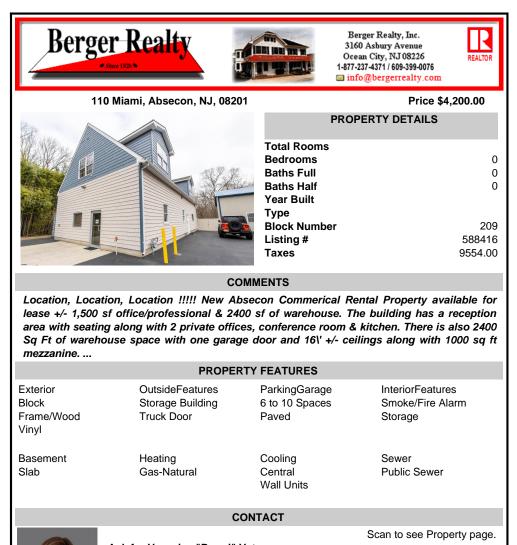

Block Number

0

0

0

209

588416

9554.00

## COMMENTS

Baths Half

Year Built

Listing #

Taxes

Туре

Location, Location, Location !!!!! New Absecon Commerical Rental Property available for lease +/- 1,500 sf office/professional & 2400 sf of warehouse. The building has a reception area with seating along with 2 private offices, conference room & kitchen. There is also 2400 Sq Ft of warehouse space with one garage door and 16\' +/- ceilings along with 1000 sq ft mezzanine....

| PROPERTY FEATURES                        |                                                   |                                          |                                                 |
|------------------------------------------|---------------------------------------------------|------------------------------------------|-------------------------------------------------|
| Exterior<br>Block<br>Frame/Wood<br>Vinyl | OutsideFeatures<br>Storage Building<br>Truck Door | ParkingGarage<br>6 to 10 Spaces<br>Paved | InteriorFeatures<br>Smoke/Fire Alarm<br>Storage |
| Basement<br>Slab                         | Heating<br>Gas-Natural                            | Cooling<br>Central<br>Wall Units         | Sewer<br>Public Sewer                           |
| CONTACT                                  |                                                   |                                          |                                                 |
|                                          |                                                   |                                          | Scan to see Property page.                      |