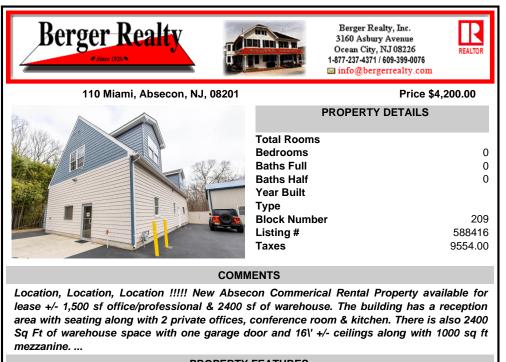

## COMMENTS

Location, Location, Location !!!!! New Absecon Commerical Rental Property available for lease +/- 1,500 sf office/professional & 2400 sf of warehouse. The building has a reception area with seating along with 2 private offices, conference room & kitchen. There is also 2400 Sq Ft of warehouse space with one garage door and 16\' +/- ceilings along with 1000 sq ft mezzanine....

Wall Units

Scan to see Property page.

0

0

0

209

588416

9554.00