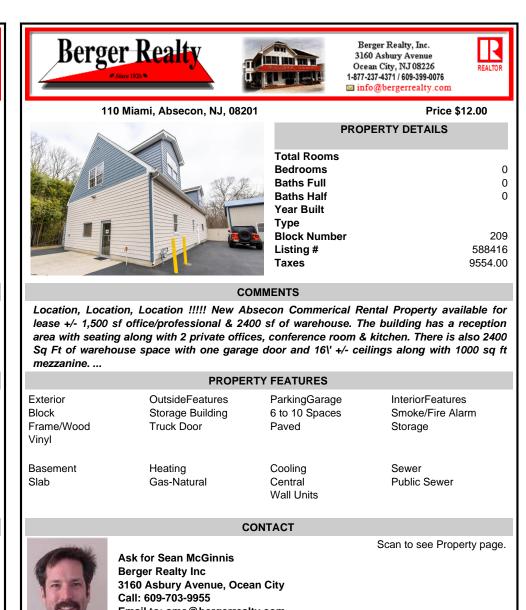

COMMENTS

Type

Listing #

Taxes

Block Number

Location, Location, Location !!!!! New Absecon Commerical Rental Property available for lease +/- 1,500 sf office/professional & 2400 sf of warehouse. The building has a reception area with seating along with 2 private offices, conference room & kitchen. There is also 2400 Sq Ft of warehouse space with one garage door and 16\' +/- ceilings along with 1000 sq ft mezzanine....