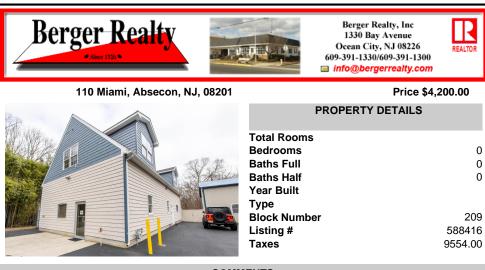

## COMMENTS

Location, Location, Location !!!!! New Absecon Commerical Rental Property available for lease +/- 1,500 sf office/professional & 2400 sf of warehouse. The building has a reception area with seating along with 2 private offices, conference room & kitchen. There is also 2400 Sq Ft of warehouse space with one garage door and 16\' +/- ceilings along with 1000 sq ft mezzanine. ...