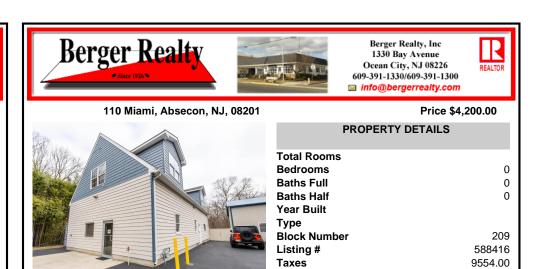

## COMMENTS

Location, Location, Location !!!!! New Absecon Commerical Rental Property available for lease +/- 1,500 sf office/professional & 2400 sf of warehouse. The building has a reception area with seating along with 2 private offices, conference room & kitchen. There is also 2400 Sq Ft of warehouse space with one garage door and 16\' +/- ceilings along with 1000 sq ft mezzanine. ...