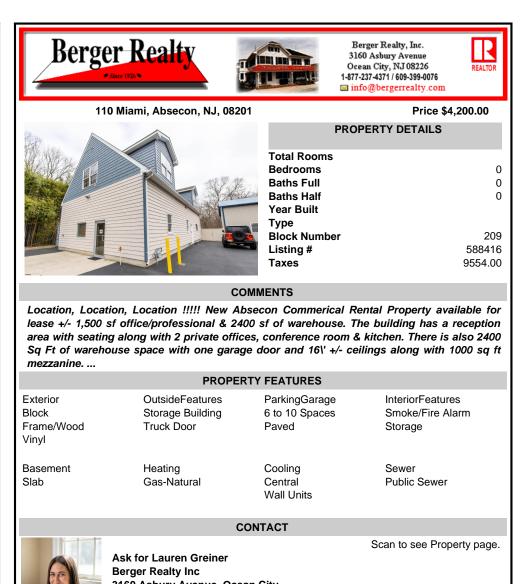

|      | Block Number<br>Listing #<br>Taxes |
|------|------------------------------------|
| COMM | IENTS                              |

Year Built

Location, Location, Location !!!!! New Absecon Commerical Rental Property available for lease +/- 1,500 sf office/professional & 2400 sf of warehouse. The building has a reception area with seating along with 2 private offices, conference room & kitchen. There is also 2400 Sq Ft of warehouse space with one garage door and 16\' +/- ceilings along with 1000 sq ft

## mezzanine.... **PROPERTY FEATURES** Exterior **OutsideFeatures** ParkingGarage InteriorFeatures Smoke/Fire Alarm Block Storage Building 6 to 10 Spaces Frame/Wood Truck Door Paved Storage Vinyl Basement Heating Cooling Sewer Central Public Sewer Slab Gas-Natural Wall Units CONTACT Scan to see Property page. Ask for Lauren Greiner **Berger Realty Inc** 3160 Asbury Avenue, Ocean City Call: 609-602-5960 Email to: Img@bergerrealty.com

209

588416

9554.00

3160 Asbury Avenue, Ocean City Call: 609-602-5960 Email to: Img@bergerrealty.com