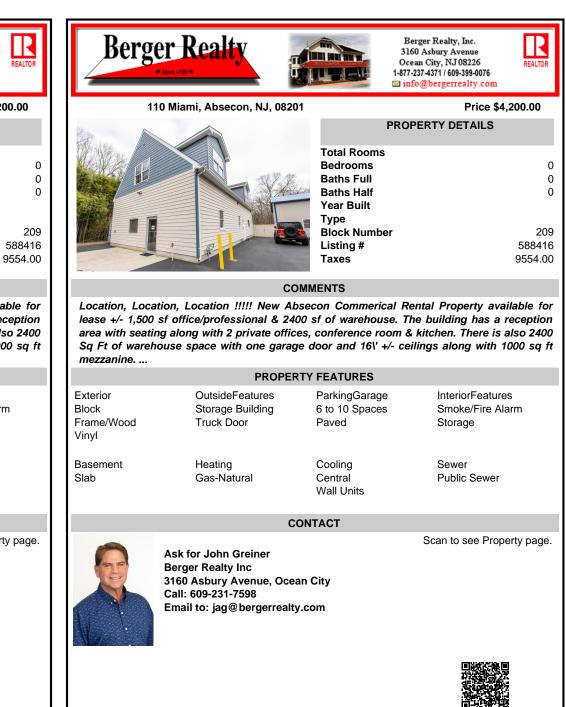

## COMMENTS

Type

Listing #

Taxes

Block Number

Location, Location, Location !!!!! New Absecon Commerical Rental Property available for lease +/- 1,500 sf office/professional & 2400 sf of warehouse. The building has a reception area with seating along with 2 private offices, conference room & kitchen. There is also 2400 Sq Ft of warehouse space with one garage door and 16\' +/- ceilings along with 1000 sq ft mezzanine....

**PROPERTY FEATURES** 

| Exterior   |
|------------|
| Block      |
| Frame/Wood |
| Vinyl      |

Basement Slab

**OutsideFeatures** ParkingGarage Storage Building 6 to 10 Spaces Paved

Sewer

Storage

Public Sewer

InteriorFeatures

Smoke/Fire Alarm

## CONTACT

Cooling

Central

Wall Units

Scan to see Property page.

Ask for John Greiner **Berger Realty Inc** 3160 Asbury Avenue, Ocean City Call: 609-231-7598 Email to: jag@bergerrealty.com

Truck Door

Heating

Gas-Natural