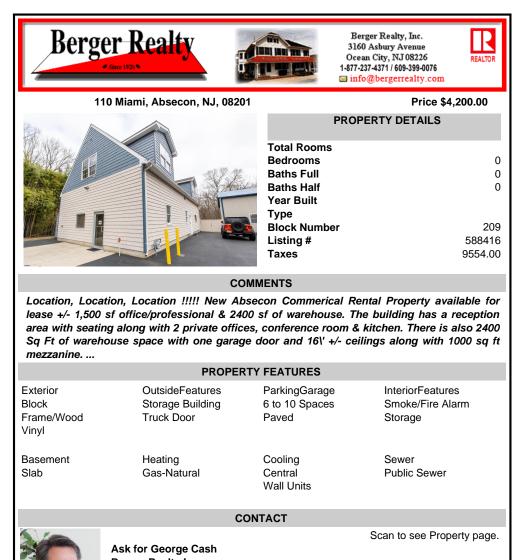

## COMMENTS

Type

Listing #

Taxes

Block Number

Location, Location, Location !!!!! New Absecon Commerical Rental Property available for lease +/- 1,500 sf office/professional & 2400 sf of warehouse. The building has a reception area with seating along with 2 private offices, conference room & kitchen. There is also 2400 Sq Ft of warehouse space with one garage door and 16\' +/- ceilings along with 1000 sq ft mezzanine....