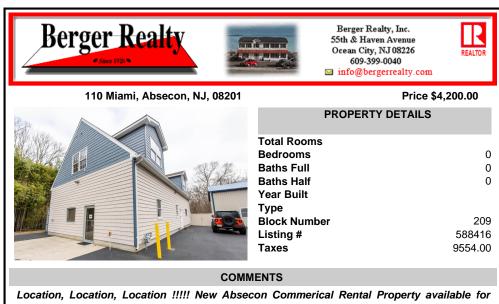

Location, Location, Location !!!!! New Absecon Commerical Rental Property available for lease +/- 1,500 sf office/professional & 2400 sf of warehouse. The building has a reception area with seating along with 2 private offices, conference room & kitchen. There is also 2400 Sq Ft of warehouse space with one garage door and 16\' +/- ceilings along with 1000 sq ft mezzanine. ...