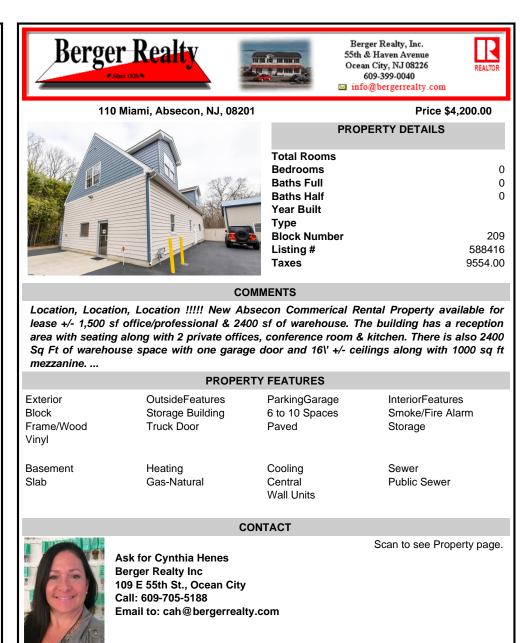

Location, Location, Location !!!!! New Absecon Commerical Rental Property available for lease +/- 1,500 sf office/professional & 2400 sf of warehouse. The building has a reception area with seating along with 2 private offices, conference room & kitchen. There is also 2400 Sq Ft of warehouse space with one garage door and 16\' +/- ceilings along with 1000 sq ft mezzanine. ...

**PROPERTY FEATURES** 

## Exterior Block Frame/Wood Vinyl

Basement Slab OutsideFeaturesParkingGarageStorage Building6 to 10 SpacesTruck DoorPaved

Sewer Public Sewer

Storage

InteriorFeatures

Smoke/Fire Alarm

## CONTACT

Cooling

Central

Wall Units

Scan to see Property page.

Ask for Cynthia Henes Berger Realty Inc 109 E 55th St., Ocean City Call: 609-705-5188 Email to: cah@bergerrealty.com

Heating

Gas-Natural