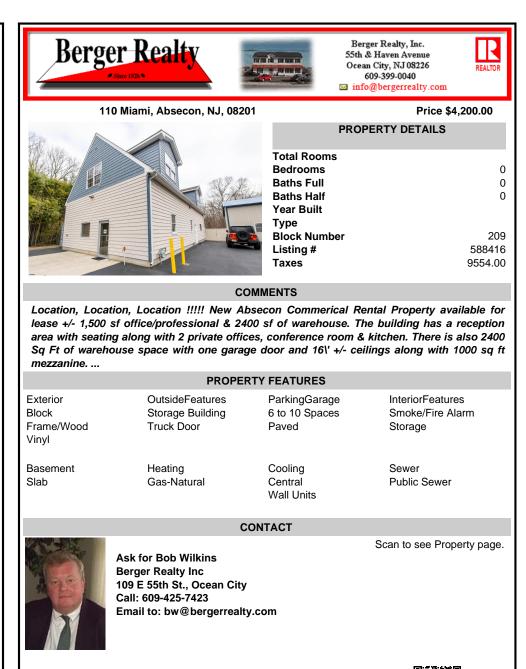

lease +/- 1,500 sf office/professional & 2400 sf of warehouse. The building has a reception area with seating along with 2 private offices, conference room & kitchen. There is also 2400 Sq Ft of warehouse space with one garage door and 16\' +/- ceilings along with 1000 sq ft mezzanine....

## **PROPERTY FEATURES** Exterior **OutsideFeatures** Block Storage Building Frame/Wood Truck Door Vinyl Basement Heating Cooling Central Slab Gas-Natural Wall Units

ParkingGarage 6 to 10 Spaces Paved

InteriorFeatures Smoke/Fire Alarm Storage

Sewer Public Sewer

## CONTACT

Scan to see Property page.

Ask for Bob Wilkins **Berger Realty Inc** 109 E 55th St., Ocean City Call: 609-425-7423 Email to: bw@bergerrealty.com