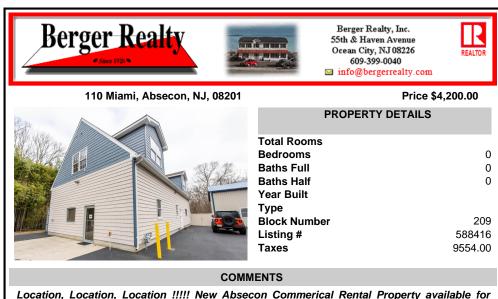

lease +/- 1,500 sf office/professional & 2400 sf of warehouse. The building has a reception area with seating along with 2 private offices, conference room & kitchen. There is also 2400 Sq Ft of warehouse space with one garage door and 16\' +/- ceilings along with 1000 sq ft mezzanine....