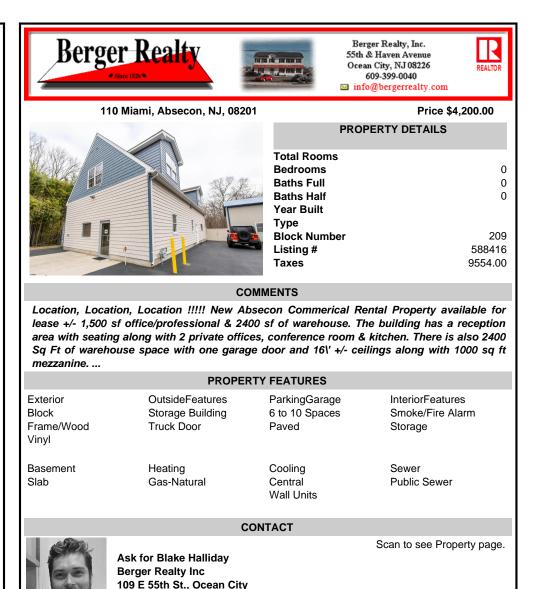

Location, Location, Location !!!!! New Absecon Commerical Rental Property available for lease +/- 1,500 sf office/professional & 2400 sf of warehouse. The building has a reception area with seating along with 2 private offices, conference room & kitchen. There is also 2400 Sq Ft of warehouse space with one garage door and 16\' +/- ceilings along with 1000 sq ft mezzanine. ...

## Exterior Block Frame/Wood Vinyl

Basement

Slab

Storage Building Truck Door

Heating

Gas-Natural

OutsideFeatures ParkingGarage Storage Building 6 to 10 Spaces Truck Door Paved

Cooling

Central

Wall Units

**PROPERTY FEATURES** 

InteriorFeatures Smoke/Fire Alarm Storage

Sewer Public Sewer

## CONTACT

Scan to see Property page.

Ask for Blake Halliday Berger Realty Inc 109 E 55th St., Ocean City Call: 609-412-3737 Email to: beh@bergerrealty.com

Call: 609-412-3737

Email to: beh@bergerrealty.com