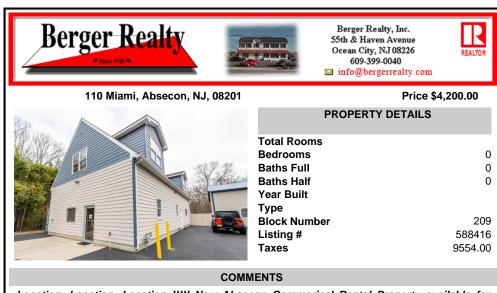

Location, Location, Location !!!!! New Absecon Commerical Rental Property available for lease +/- 1,500 sf office/professional & 2400 sf of warehouse. The building has a reception area with seating along with 2 private offices, conference room & kitchen. There is also 2400 Sq Ft of warehouse space with one garage door and 16\' +/- ceilings along with 1000 sq ft mezzanine. ...