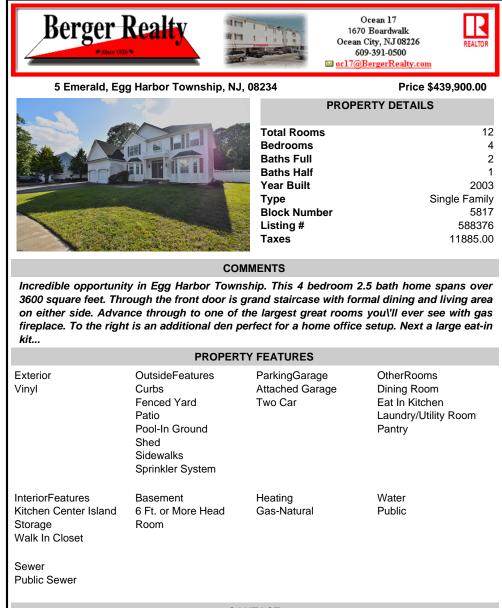

## COMMENTS

Incredible opportunity in Egg Harbor Township. This 4 bedroom 2.5 bath home spans over 3600 square feet. Through the front door is grand staircase with formal dining and living area on either side. Advance through to one of the largest great rooms you\'ll ever see with gas fireplace. To the right is an additional den perfect for a home office setup. Next a large eat-in kit...