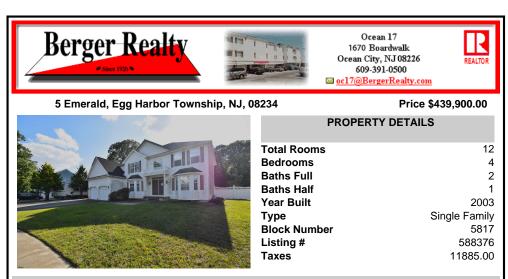

## COMMENTS

Incredible opportunity in Egg Harbor Township. This 4 bedroom 2.5 bath home spans over 3600 square feet. Through the front door is grand staircase with formal dining and living area on either side. Advance through to one of the largest great rooms you\'ll ever see with gas fireplace. To the right is an additional den perfect for a home office setup. Next a large eat-in kit...