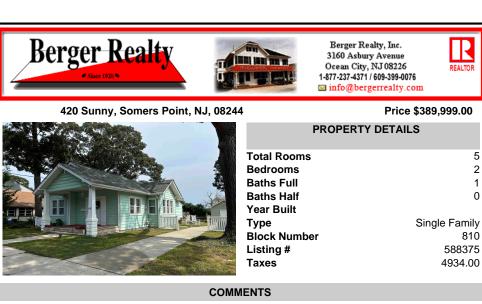

420 Sunny, Somers Poin

| nt, NJ, 08244         | Price \$389,999.00 |    |               |  |
|-----------------------|--------------------|----|---------------|--|
|                       | PROPERTY DETAILS   |    |               |  |
|                       | <b>Total Rooms</b> |    | 5             |  |
| £ 1                   | Bedrooms           |    | 2             |  |
|                       | Baths Full         |    | 1             |  |
| S.C.                  | Baths Half         |    | 0             |  |
|                       | Year Built         |    |               |  |
|                       | Туре               |    | Single Family |  |
|                       | <b>Block Numbe</b> | er | 810           |  |
| A DECEMBER OF         | Listing #          |    | 588375        |  |
| and the second second | Taxes              |    | 4934.00       |  |
|                       |                    |    |               |  |
|                       |                    |    |               |  |