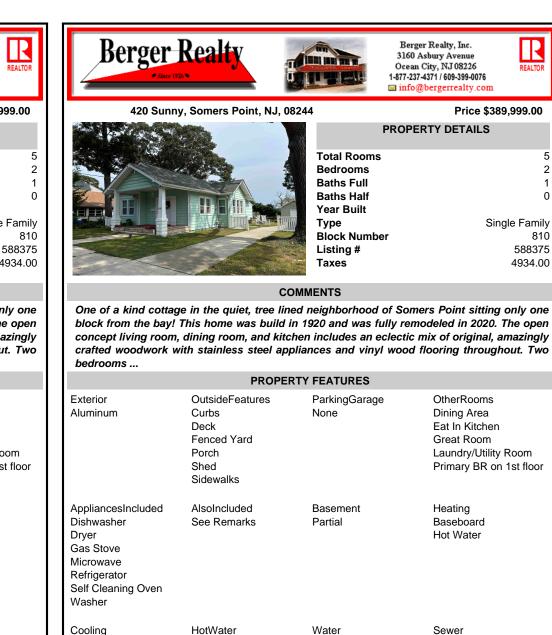

## COMMENTS

One of a kind cottage in the quiet, tree lined neighborhood of Somers Point sitting only one block from the bay! This home was build in 1920 and was fully remodeled in 2020. The open concept living room, dining room, and kitchen includes an eclectic mix of original, amazingly crafted woodwork with stainless steel appliances and vinyl wood flooring throughout. Two bedrooms ...