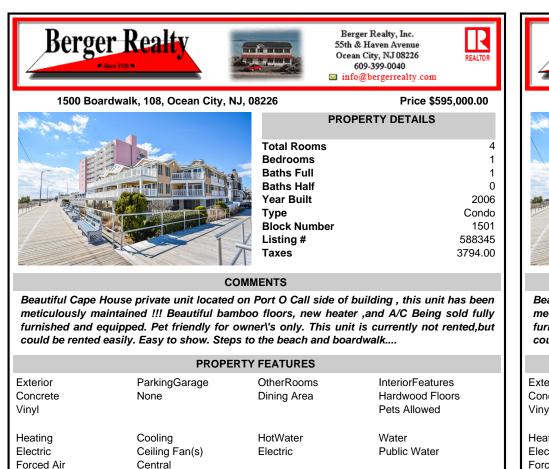

COMMENTS

Beautiful Cape House private unit located on Port O Call side of building, this unit has been meticulously maintained !!! Beautiful bamboo floors, new heater ,and A/C Being sold fully furnished and equipped. Pet friendly for owner\'s only. This unit is currently not rented,but could be rented easily. Easy to show. Steps to the beach and boardwalk ....

| PROPERTY FEATURES                 |                                      |                           |                                                     |  |
|-----------------------------------|--------------------------------------|---------------------------|-----------------------------------------------------|--|
| Exterior<br>Concrete<br>Vinyl     | ParkingGarage<br>None                | OtherRooms<br>Dining Area | InteriorFeatures<br>Hardwood Floors<br>Pets Allowed |  |
| Heating<br>Electric<br>Forced Air | Cooling<br>Ceiling Fan(s)<br>Central | HotWater<br>Electric      | Water<br>Public Water                               |  |
| Sewer<br>Public Sewer             |                                      |                           |                                                     |  |