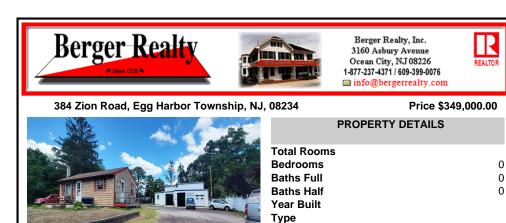

## 384 Zion Road, Egg Harbor Township, NJ, 08234

## **PROPERTY DETAILS**

| di      |              |         |
|---------|--------------|---------|
| -       | Total Rooms  |         |
|         | Bedrooms     | 0       |
|         | Baths Full   | 0       |
| P       | Baths Half   | 0       |
|         | Year Built   |         |
| -       | Туре         |         |
|         | Block Number | 6001    |
|         | Listing #    | 588342  |
|         | Taxes        | 7888.00 |
| Car Sec |              |         |

COMMENTS

Block Number

Listing # Taxes

Exceptional mixed-use investment opportunity in the heart of Egg Harbor Township! This property offers a versatile package featuring a 3-bay commercial garage and a separate 2-bedroom single-family home, all situated on approximately 0.5 acres. The commercial space, totaling around 2,000 sq. ft., is currently operating as an automotive transmission shop and is equipped wit ...

## COMMENTS

Exceptional mixed-use investment opportunity in the heart of Egg Harbor Township! This property offers a versatile package featuring a 3-bay commercial garage and a separate 2-bedroom single-family home, all situated on approximately 0.5 acres. The commercial space, totaling around 2,000 sq. ft., is currently operating as an automotive transmission shop and is equipped wit ...