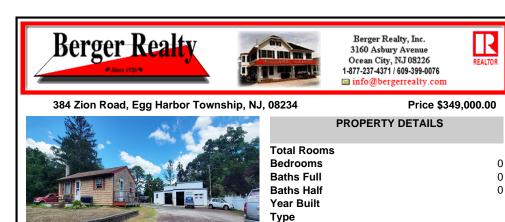

## COMMENTS

**Block Number** 

Listing #

Taxes

Exceptional mixed-use investment opportunity in the heart of Egg Harbor Township! This property offers a versatile package featuring a 3-bay commercial garage and a separate 2-bedroom single-family home, all situated on approximately 0.5 acres. The commercial space, totaling around 2,000 sq. ft., is currently operating as an automotive transmission shop and is equipped wit...

## COMMENTS

Exceptional mixed-use investment opportunity in the heart of Egg Harbor Township! This property offers a versatile package featuring a 3-bay commercial garage and a separate 2-bedroom single-family home, all situated on approximately 0.5 acres. The commercial space, totaling around 2,000 sq. ft., is currently operating as an automotive transmission shop and is equipped wit...