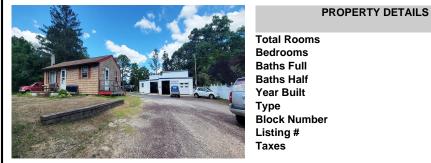

## COMMENTS

**Block Number** 

Listing #

Taxes

Exceptional mixed-use investment opportunity in the heart of Egg Harbor Township! This property offers a versatile package featuring a 3-bay commercial garage and a separate 2-bedroom single-family home, all situated on approximately 0.5 acres. The commercial space, totaling around 2,000 sq. ft., is currently operating as an automotive transmission shop and is equipped wit...

## COMMENTS

Exceptional mixed-use investment opportunity in the heart of Egg Harbor Township! This property offers a versatile package featuring a 3-bay commercial garage and a separate 2-bedroom single-family home, all situated on approximately 0.5 acres. The commercial space, totaling around 2,000 sq. ft., is currently operating as an automotive transmission shop and is equipped wit...