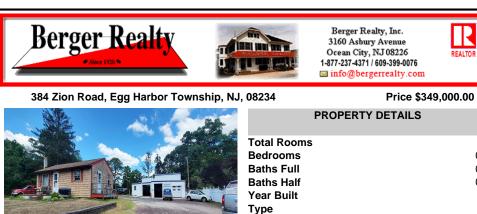

## COMMENTS

Exceptional mixed-use investment opportunity in the heart of Egg Harbor Township! This property offers a versatile package featuring a 3-bay commercial garage and a separate 2-bedroom single-family home, all situated on approximately 0.5 acres. The commercial space, totaling around 2,000 sq. ft., is currently operating as an automotive transmission shop and is equipped wit ...

## COMMENTS

Exceptional mixed-use investment opportunity in the heart of Egg Harbor Township! This property offers a versatile package featuring a 3-bay commercial garage and a separate 2-bedroom single-family home, all situated on approximately 0.5 acres. The commercial space, totaling around 2,000 sg. ft., is currently operating as an automotive transmission shop and is equipped wit ...