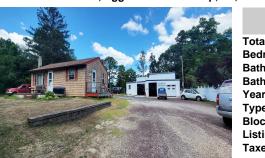

## COMMENTS

Exceptional mixed-use investment opportunity in the heart of Egg Harbor Township! This property offers a versatile package featuring a 3-bay commercial garage and a separate 2-bedroom single-family home, all situated on approximately 0.5 acres. The commercial space, totaling around 2,000 sq. ft., is currently operating as an automotive transmission shop and is equipped wit ...

## COMMENTS

Exceptional mixed-use investment opportunity in the heart of Egg Harbor Township! This property offers a versatile package featuring a 3-bay commercial garage and a separate 2-bedroom single-family home, all situated on approximately 0.5 acres. The commercial space, totaling around 2,000 sg. ft., is currently operating as an automotive transmission shop and is equipped wit ...