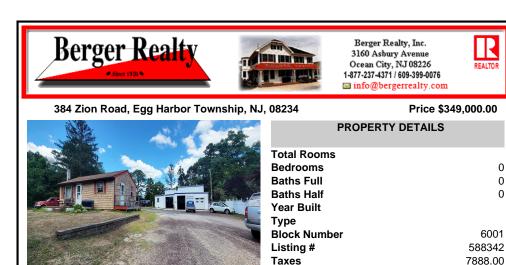

## COMMENTS

Exceptional mixed-use investment opportunity in the heart of Egg Harbor Township! This property offers a versatile package featuring a 3-bay commercial garage and a separate 2-bedroom single-family home, all situated on approximately 0.5 acres. The commercial space, totaling around 2,000 sq. ft., is currently operating as an automotive transmission shop and is equipped wit...