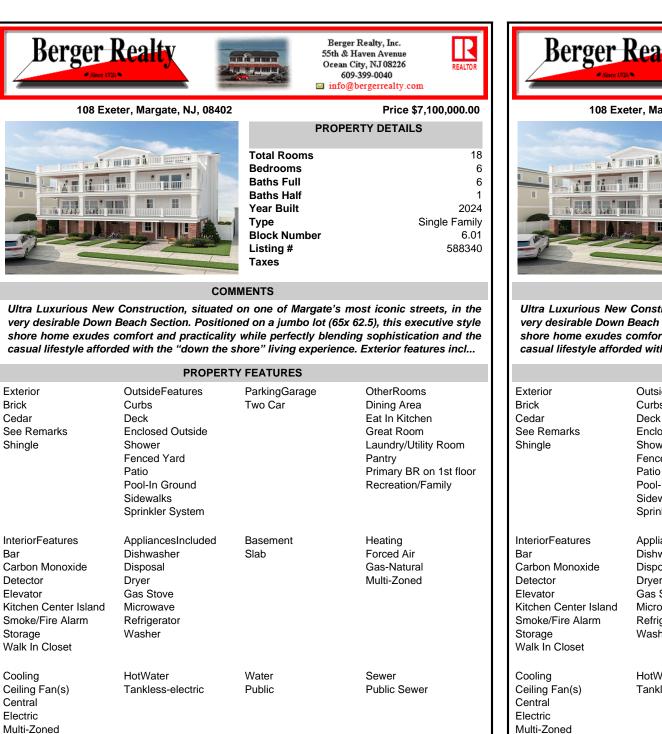

very desirable Down Beach Section. Positioned on a jumbo lot (65x 62.5), this executive style shore home exudes comfort and practicality while perfectly blending sophistication and the casual lifestyle afforded with the "down the shore" living experience. Exterior features incl...