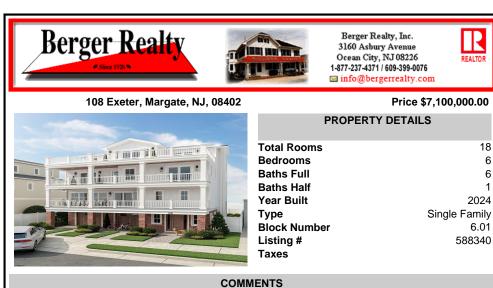

## 108 Exeter, Margate, NJ, 08402

Price \$7,100,000.00

REALTO

18

6

6

1

2024

6.01

588340

Single Family

| PROPERTY DETAILS                                                                                                   |
|--------------------------------------------------------------------------------------------------------------------|
| Total Rooms<br>Bedrooms<br>Baths Full<br>Baths Half<br>Year Built<br>Type Si<br>Block Number<br>Listing #<br>Taxes |