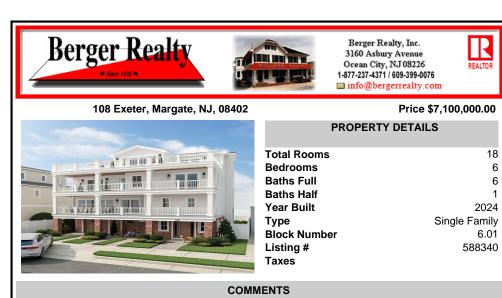

Ultra Luxurious New Construction, situated on one of Margate's most iconic streets, in the very desirable Down Beach Section. Positioned on a jumbo lot (65x 62.5), this executive style shore home exudes comfort and practicality while perfectly blending sophistication and the casual lifestyle afforded with the "down the shore" living experience. Exterior features incl...

|               | Baths Full   | 6             |
|---------------|--------------|---------------|
|               | Baths Half   | 1             |
|               | Year Built   | 2024          |
|               | Туре         | Single Family |
| CRE L. L. MAR | Block Number | 6.01          |
|               | Listing #    | 588340        |
|               | Taxes        |               |

REALTO

18

6

COMMENTS

Ultra Luxurious New Construction, situated on one of Margate's most iconic streets, in the very desirable Down Beach Section. Positioned on a jumbo lot (65x 62.5), this executive style shore home exudes comfort and practicality while perfectly blending sophistication and the casual lifestyle afforded with the "down the shore" living experience. Exterior features incl...