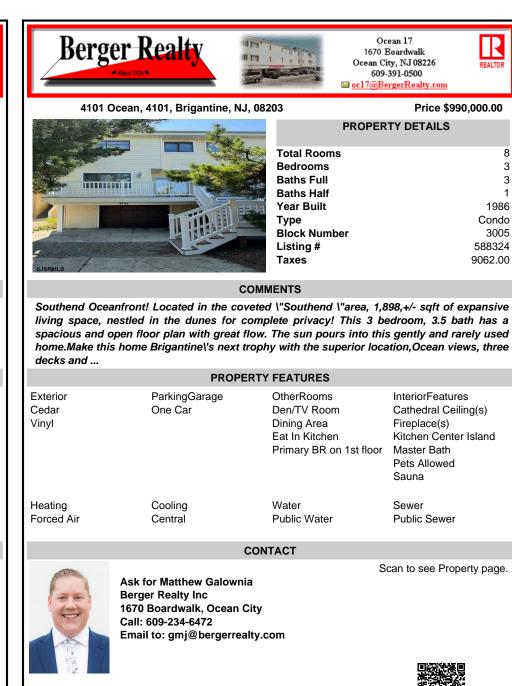

## COMMENTS

Southend Oceanfront! Located in the coveted \"Southend \"area, 1,898,+/- sqft of expansive living space, nestled in the dunes for complete privacy! This 3 bedroom, 3.5 bath has a spacious and open floor plan with great flow. The sun pours into this gently and rarely used home.Make this home Brigantine\'s next trophy with the superior location.Ocean views, three decks and ...