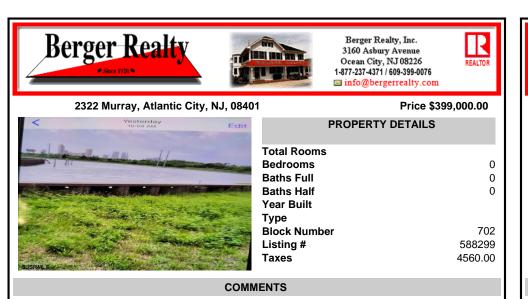

Corner water front and direct access to the ocean. DOUBLE lot rare to find .One of the kind, on the open bay in the most desirable location in Venice park. 5+ boat slip possible Multiple buildable townhomes with variance & approvals ....

## **PROPERTY FEATURES**

COMMENTS

Corner water front and direct access to the ocean. DOUBLE lot rare to find .One of the kind,

on the open bay in the most desirable location in Venice park. 5+ boat slip possible Multiple