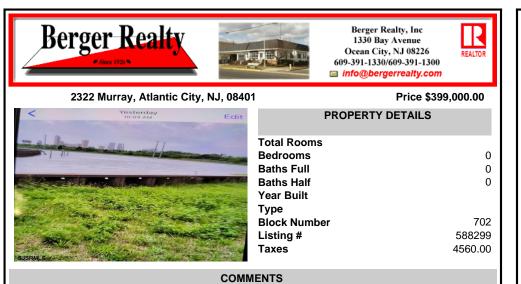

### 2322 Murray, Atlantic City, NJ, 08401

| Yesterday Edit | PROPERTY DETAILS                                               |
|----------------|----------------------------------------------------------------|
|                | Total RoomsBedrooms0Baths Full0Baths Half0Year Built0          |
| SUSRMI S       | Type 702   Block Number 702   Listing # 588299   Taxes 4560.00 |

### COMMENTS

Corner water front and direct access to the ocean. DOUBLE lot rare to find .One of the kind, on the open bay in the most desirable location in Venice park. 5+ boat slip possible Multiple buildable townhomes with variance & approvals....