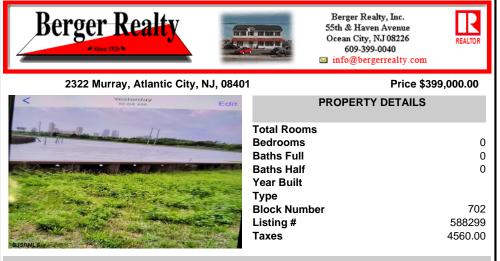

# COMMENTS

Corner water front and direct access to the ocean. DOUBLE lot rare to find .One of the kind, on the open bay in the most desirable location in Venice park. 5+ boat slip possible Multiple buildable townhomes with variance & approvals ....

### COMMENTS

Corner water front and direct access to the ocean. DOUBLE lot rare to find .One of the kind, on the open bay in the most desirable location in Venice park. 5+ boat slip possible Multiple buildable townhomes with variance & approvals....