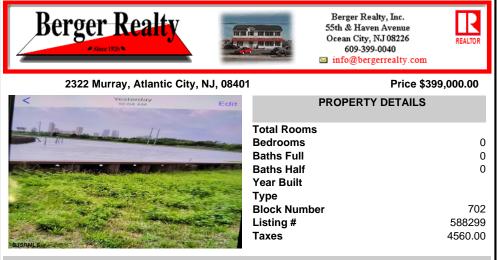

### COMMENTS

Corner water front and direct access to the ocean. DOUBLE lot rare to find .One of the kind, on the open bay in the most desirable location in Venice park. 5+ boat slip possible Multiple buildable townhomes with variance & approvals....