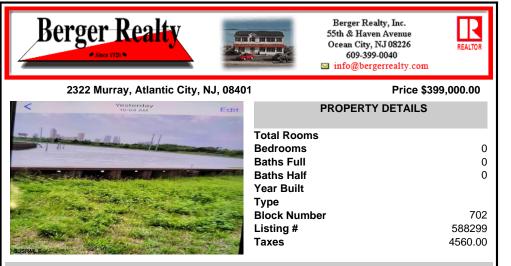

# COMMENTS

Corner water front and direct access to the ocean. DOUBLE lot rare to find .One of the kind, on the open bay in the most desirable location in Venice park. 5+ boat slip possible Multiple buildable townhomes with variance & approvals ....