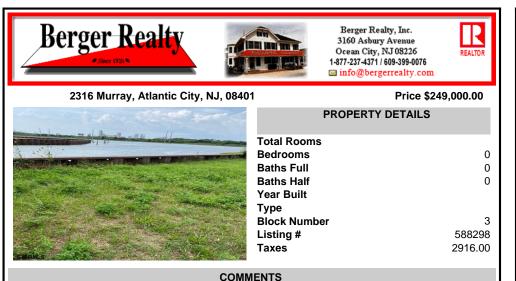

Venice Park!!! beautiful buildable lot on the water lot 50X105 next to the open bay. Newer

**PROPERTY FEATURES** 

## COMMENTS

Venice Park!!! beautiful buildable lot on the water lot 50X105 next to the open bay. Newer Bulk Head. do not miss this one....