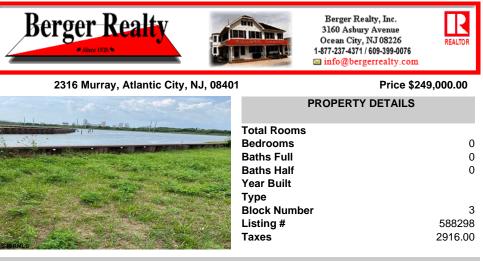

Venice Park!!! beautiful buildable lot on the water lot 50X105 next to the open bay. Newer

**PROPERTY FEATURES** 

## COMMENTS

Venice Park!!! beautiful buildable lot on the water lot 50X105 next to the open bay. Newer Bulk Head. do not miss this one....