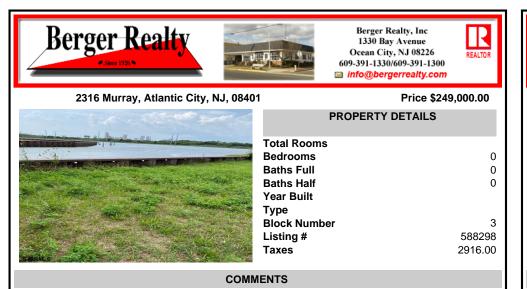

Venice Park!!! beautiful buildable lot on the water lot 50X105 next to the open bay. Newer Bulk Head. do not miss this one....