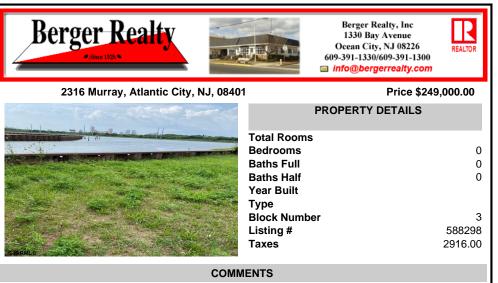

Venice Park!!! beautiful buildable lot on the water lot 50X105 next to the open bay. Newer Bulk Head. do not miss this one....