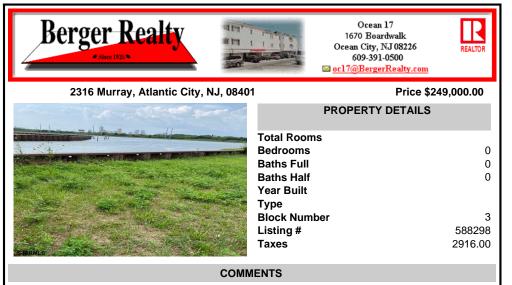

Venice Park!!! beautiful buildable lot on the water lot 50X105 next to the open bay. Newer Bulk Head. do not miss this one....