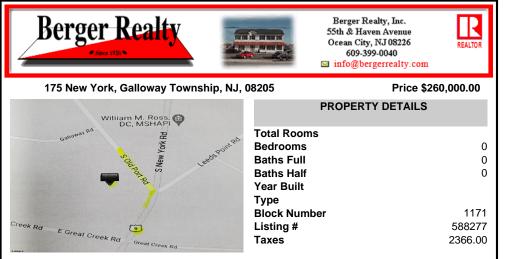

## COMMENTS

Prime Location. Commercial Zoned Vacant Land. Excellent exposure location for a business! Route 9 South--two street frontages. Approximately 3.85 acres total. Approx. 194 road frontage on Old Port Republic Road and continues on to Approx. 154 feet frontage on Rt 9 (South New York Ave). Desirable Corner Lot. Located near Leeds Point Road and Oceanville Volunteer Fire Dept....

### COMMENTS

Prime Location. Commercial Zoned Vacant Land. Excellent exposure location for a business! Route 9 South--two street frontages. Approximately 3.85 acres total. Approx. 194 road frontage on Old Port Republic Road and continues on to Approx. 154 feet frontage on Rt 9 (South New York Ave). Desirable Corner Lot. Located near Leeds Point Road and Oceanville Volunteer Fire Dept....