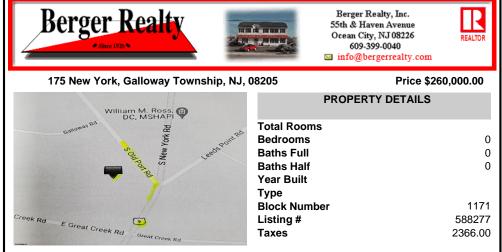

## COMMENTS

Prime Location. Commercial Zoned Vacant Land. Excellent exposure location for a business! Route 9 South--two street frontages. Approximately 3.85 acres total. Approx. 194 road frontage on Old Port Republic Road and continues on to Approx. 154 feet frontage on Rt 9 (South New York Ave). Desirable Corner Lot. Located near Leeds Point Road and Oceanville Volunteer Fire Dept....

### COMMENTS

Prime Location. Commercial Zoned Vacant Land. Excellent exposure location for a business! Route 9 South--two street frontages. Approximately 3.85 acres total. Approx. 194 road frontage on Old Port Republic Road and continues on to Approx. 154 feet frontage on Rt 9 (South New York Ave). Desirable Corner Lot. Located near Leeds Point Road and Oceanville Volunteer Fire Dept....