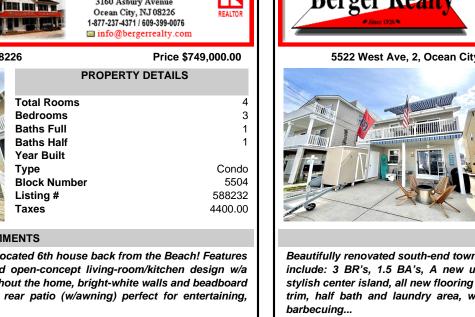

## COMMENTS

Beautifully renovated south-end townhome located 6th house back from the Beach! Features include: 3 BR's, 1.5 BA's, A new upgraded open-concept living-room/kitchen design w/a stylish center island, all new flooring throughout the home, bright-white walls and beadboard trim, half bath and laundry area, walk-out rear patio (w/awning) perfect for entertaining, barbecuing ...