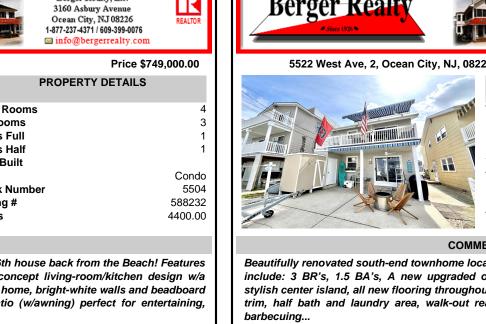

## COMMENTS

Beautifully renovated south-end townhome located 6th house back from the Beach! Features include: 3 BR's, 1.5 BA's, A new upgraded open-concept living-room/kitchen design w/a stylish center island, all new flooring throughout the home, bright-white walls and beadboard trim, half bath and laundry area, walk-out rear patio (w/awning) perfect for entertaining, barbecuing ...