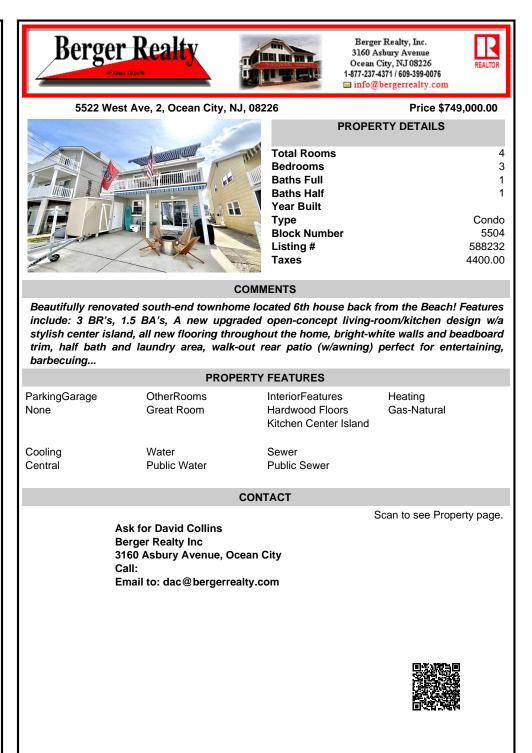

## COMMENTS

Beautifully renovated south-end townhome located 6th house back from the Beach! Features include: 3 BR's, 1.5 BA's, A new upgraded open-concept living-room/kitchen design w/a stylish center island, all new flooring throughout the home, bright-white walls and beadboard trim, half bath and laundry area, walk-out rear patio (w/awning) perfect for entertaining, barbecuing ...