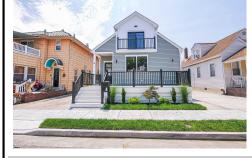

## COMMENTS

Newly renovated. House has been gutted to the studs. Large first floor porch with composite decking and second floor fiberglass balcony. Black aluminum railing. Open Concept living room, dining room, and kitchen. 7 foot quartz island. Tile backsplash. GE Cafe Appliances in Matte White - Beverage Cooler, Drawer Microwave, 30 inch Gas Range with Convection Oven with ma ...

Newly renovated. House has been gu te decking and second floor fiberglass balcony. Black aluminum railing. Open Concept living room, dining room, and kitchen. 7 foot quartz island. Tile backsplash. GE Cafe Appliances in Matte White - Beverage Cooler, Drawer Microwave, 30 inch Gas Range with Convection Oven with ma...