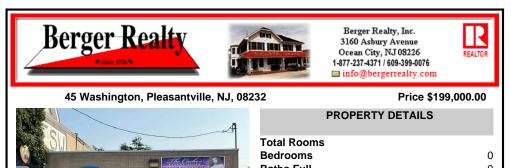

| Total Rooms  |         |
|--------------|---------|
| Bedrooms     | 0       |
| Baths Full   | 0       |
| Baths Half   | 0       |
| Year Built   | 1950    |
| Туре         |         |
| Block Number | 86      |
| Listing #    | 588219  |
| Taxes        | 2323.00 |