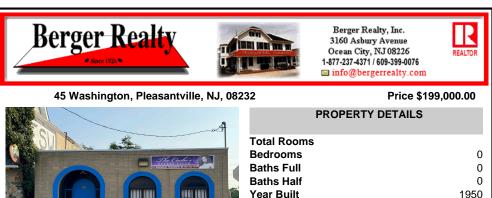

| Total Rooms  |         |
|--------------|---------|
| Bedrooms     | 0       |
| Baths Full   | 0       |
| Baths Half   | 0       |
| Year Built   | 1950    |
| Туре         |         |
| Block Number | 86      |
| Listing #    | 588219  |
| Taxes        | 2323.00 |